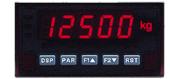

## RED LION PAX STRAIN GAGE INPUT METER, RED DISPLAY, AC POWERED PAXS0000

## **FEATURES**

- Strain Gauge input
- Load Cell, Pressure & Torque Bridge inputs
- Bridge excitation
- Field upgradeable option cards

| General Information |          |
|---------------------|----------|
| Brand               | RED LION |
| Product Type        | Meter    |