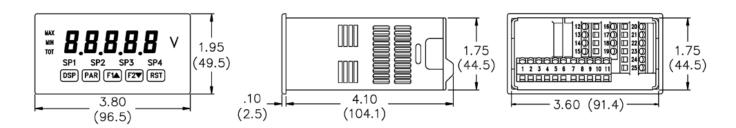

## **DIMENSIONS**

| Technical Attributes             |          |
|----------------------------------|----------|
| Display Screen Type              | LED      |
| Rated Operational Voltage AC (V) | 85 - 250 |

| Dimensions               |                  |
|--------------------------|------------------|
| Dimensions (mm)          | 50H x 97W x 104D |
| Display Screen Size (in) | 0.56             |