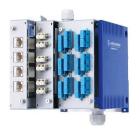

## Product No: MIPP/AD/1L9P

## CABLE PATCH PANEL ONE SINGLE FIBRE MODULE

| General Information |                  |
|---------------------|------------------|
| Brand               | HIRSCHMANN       |
| МІРР Туре           | Fiber Splice Box |

| Technical Attributes       |                   |
|----------------------------|-------------------|
| Adapter                    | LC-LC Duplex      |
| Application                | SM/OS2 UPC (Blue) |
| No. of Pigtails/Module     | 12                |
| No. of Single Fibre Module | 1                 |

| Physical Attributes |                    |
|---------------------|--------------------|
| Housing Material    | Die Cast Aluminium |
| Mounting Type       | Din Rail           |

| Protection & Standards |      |
|------------------------|------|
| Degree of Protection   | IP40 |