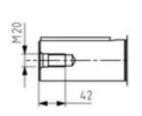

## **TECHNICAL DRAWING**

Additional information:

Dimension Print

Motor type: M3BP280 (G/K/L/M) SM\_2; B3, V5, V6, B6, B7, B8 Document No: 3GZF500028-1571 A

M3GPHP 280SM\_2 B3, B6, B7, B8, V6

Description:

STANDARD SQUIRREL CAGE MOTOR