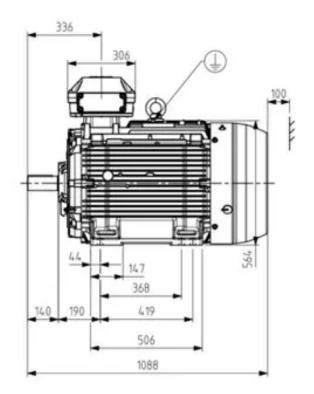

## **TECHNICAL DRAWING**

Additional information:

Dimension Print

Motor type: M3BP280 (G/K/L/M) SM\_2; B3, V5, V6, B6, B7, B8 Document No: 3GZF500028-1571 A

M3GPHP 280SM\_2 B3, B6, B7, B8, V6

Description:

STANDARD SQUIRREL CAGE MOTOR