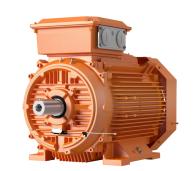

## ABB IE3 CAST IRON MINING MOTOR 2P 110KW 400VD FOOT MOUNT B3 IP66 ORANGE HO 3GBP281240-ADKM625

## **FEATURES**

- IE3 premium efficiency class according to IEC 60034-30-1; 2014
- Permanent grease lubrication
- 6 terminals for connection with cable lugs (not included)
- Copper stator winding
- Pressure die-cast aluminium rotor winding
- Closed key way, half-key balancing as standard
- Components cast from EN-GJL-200 and EN-GJL-250 grade material for extra strength
- Closable grease ejection port with handle located safely on side of motor

| Physical Attributes |               |
|---------------------|---------------|
| Colour              | Orange        |
| Mounting Type       | B3 Foot Mount |

| Dimensions      |                   |
|-----------------|-------------------|
| Dimensions (mm) | 78W x 123H x 137D |
| Weight (kg)     | 781               |