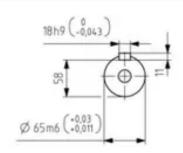

## **TECHNICAL DRAWING**

Additional information:

Dimension Print

Motor type: M3BP280 (G/K/L/M) SM\_2; B3, V5, V6, B6, B7, B8 Document No: 3GZF500028-1571 A

M3GPHP 280SM\_2 B3, B6, B7, B8, V6

Description:

STANDARD SQUIRREL CAGE MOTOR