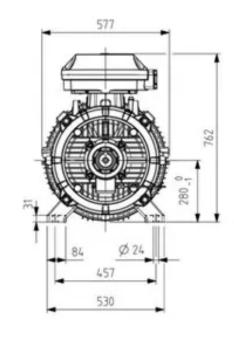

## **TECHNICAL DRAWING**

Additional information:

Dimension Print

Motor type: M3BP280 (G/K/L/M) SM\_2; B3, V5, V6, B6, B7, B8 Document No: 3GZF500028-1571 A

M3GPHP 280SM\_2 B3, B6, B7, B8, V6

Description:

STANDARD SQUIRREL CAGE MOTOR

Unit: Motors and Generators Date: 02-Jan-2019

Issued by: Approved by: Ketoja, Roope Häggblom, Gun Replaces: Replaced by:

ABB

Customer Reference: