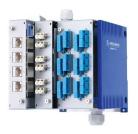

## Product No: MIPP/AD/1L1P

## CABLE PATCH PANEL ONE SINGLE FIBRE MODULE

| General Information |                  |
|---------------------|------------------|
| Brand               | HIRSCHMANN       |
| MIPP Type           | Fiber Splice Box |

| Technical Attributes       |                |
|----------------------------|----------------|
| Adapter                    | LC-LC Duplex   |
| Application                | MM/OM1 (Beige) |
| No. of Pigtails/Module     | 12             |
| No. of Single Fibre Module | 1              |

| Physical Attributes |                    |
|---------------------|--------------------|
| Housing Material    | Die Cast Aluminium |
| Mounting Type       | Din Rail           |

| Protection & Standards |      |
|------------------------|------|
| Degree of Protection   | IP40 |