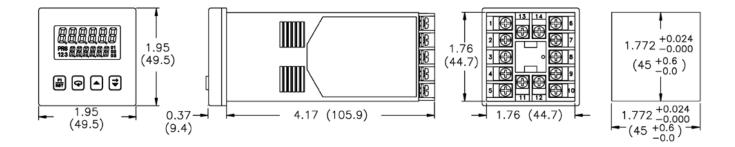

Screen Type              | LCD - Dual Colour Characters |
| Number of Display Digits         | 6                            |
| Rated Operational Voltage DC (V) | 18 - 36                      |
| Rated Voltage AC (V)             | 24                           |

| Physical Attributes                |          |
|------------------------------------|----------|
| DIN Size                           | 1/16     |
| Mounting Type                      | Panel    |
| Operational Temperature Range (°C) | 0 to +50 |

| Dimensions               |           |
|--------------------------|-----------|
| Dimensions (mm)          | 50H x 50W |
| Display Screen Size (in) | 0.3, 0.2  |

| Protection & Standards |      |
|------------------------|------|
| Degree of Protection   | IP65 |



## DIMENSIONS