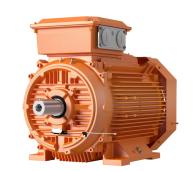

## ABB IE3 CAST IRON MINING MOTOR 2P 630KW 400VD FOOT/BIG FLANGE B35 IP66 ORANGE 3GBP401520-HDKM625

| Physical Attributes |                           |
|---------------------|---------------------------|
| Colour              | Orange                    |
| Mounting Type       | Foot/Big Flange Mount B35 |