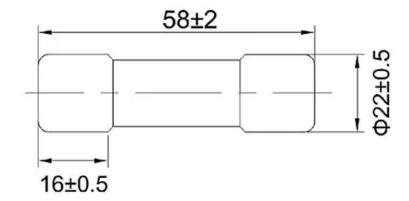

| Dimensions    |    |
|---------------|----|
| Diameter (mm) | 22 |
| Length (mm)   | 58 |

| Resources                    |                           |
|------------------------------|---------------------------|
| Product catalogue (Flipbook) | <u>Download from here</u> |

## **DIMENSIONS**