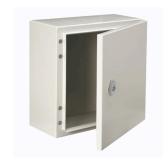

## **FEATURES**

• Mild Steel Enclosure IP66

Product catalogue (Flipbook)

- IP65 handle padlockable in off
- RAL7035 ripple finish

| Brand                                     | ABB                |
|-------------------------------------------|--------------------|
| Product Type                              | Enclosed           |
| Technical Attributes                      |                    |
| Rated Operational Current AC-22A 415V (A) | 160                |
| Rated Operational Current AC-23A 415V (A) | 160                |
| Physical Attributes  Material             | Mild Steel         |
| Material                                  | Mild Steel         |
| Dimensions                                |                    |
| Dimensions (mm)                           | 400W X 400H X 200D |
| Protection & Standards                    |                    |
| Degree of Protection                      | IP66               |