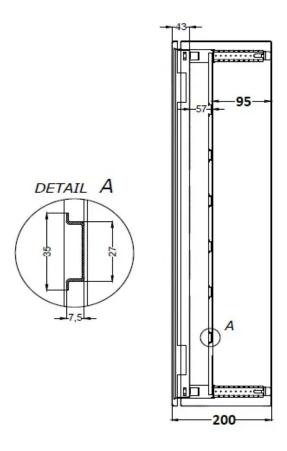

| Dimensions                 |                     |
|----------------------------|---------------------|
| Dimensions (mm)            | 600W x 1000H x 200D |
| No. of Modules             | 6 x 26              |
| Usable Internal Space (mm) | 550W x 950H x 179D  |

### **TECHNICAL DRAWING**