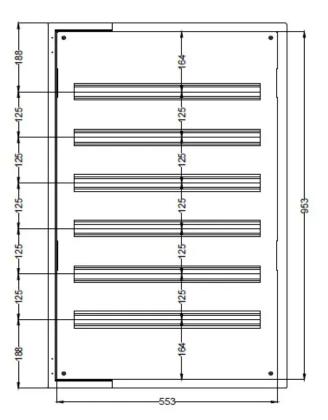

| Dimensions                 |                     |
|----------------------------|---------------------|
| Dimensions (mm)            | 600W x 1000H x 200D |
| No. of Modules             | 6 x 26              |
| Usable Internal Space (mm) | 550W x 950H x 179D  |

### **TECHNICAL DRAWING**