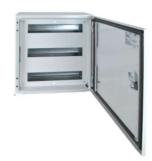

# IPD HBASE 1000H X 600W X 200D GREY IP66, ASSEMBLED, 6 X $26\,\mathrm{DIN}$ HMSB106020G

### **FEATURES**

- Durable metal construction
- IP66-rated for dust and water protection
- Secure 5mm double bit lock
- Compact wall-mount design
- Grey colour

| General Information |                      |
|---------------------|----------------------|
| Brand               | IPD                  |
| Product Type        | Mild Steel Enclosure |

| Technical Attributes            |      |
|---------------------------------|------|
| Maximum Operational Voltage (V) | 1000 |

| Physical Attributes |                                                            |
|---------------------|------------------------------------------------------------|
| Colour              | Grey, RAL 7035                                             |
| Door Type           | Single                                                     |
| Material            | Cold-rolled Steel, Injected Polyurethane Sealing<br>Gasket |
| Mounting Type       | Wall                                                       |
| No. of Hinges       | 3                                                          |
| No. of Locks        | 3                                                          |
| No. of Rows         | 6                                                          |