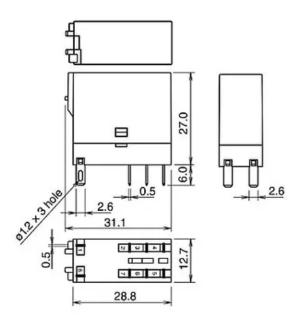

Silver-nickel alloy                |
| No. of Poles          | 2P                                 |
| Rated Current (A)     | 8                                  |
| Relay Type            | RJ2S 2PDT Relay with LED indicator |
| Switching Voltage (V) | 250 AC / 125 DC                    |
| Terminal Type         | Blade                              |

| Physical Attributes                |                               |
|------------------------------------|-------------------------------|
| Operating Humidity                 | 5 to 85% RH (no condensation) |
| Operational Temperature Range (°C) | -40 to +70                    |

| Protection & Standards |      |
|------------------------|------|
| Degree of Protection   | IP40 |

Resources



## Product catalogue (Flipbook)

DIMENSIONS



All Dimensions are in "mm"