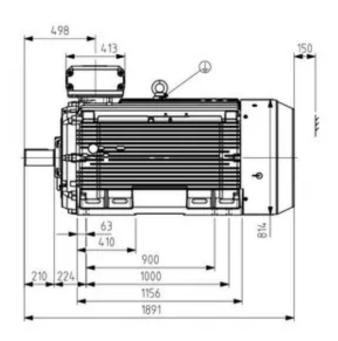

## **TECHNICAL DRAWING**

Additional information:

Dimension Print

M3BP400 (G/M) L\_4-12; B3, V5, V6, B6, B7, B8

Document No: 3GZF500040-1 D

M3GP/HP 400L\_4-12; B3, V6, B6, B7, B8

Description:

STANDARD SQUIRREL CAGE MOTOR WITH TERMINAL BOX 750.