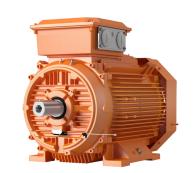

## ABB IE3 CAST IRON MINING MOTOR 4P 710KW 400VD FOOT MOUNT B3 IP66 ORANGE 3GBP402530-ADKM625

## **FEATURES**

- IE3 premium efficiency class according to IEC 60034-30-1; 2014
- Permanent grease lubrication
- 6 terminals for connection with cable lugs (not included)
- Copper stator winding
- Pressure die-cast aluminium rotor winding
- Closed key way, half-key balancing as standard
- Components cast from EN-GJL-200 and EN-GJL-250 grade material for extra strength
- Closable grease ejection port with handle located safely on side of motor

| Physical Attributes |               |
|---------------------|---------------|
| Colour              | Orange        |
| Mounting Type       | B3 Foot Mount |

| Dimensions      |                    |
|-----------------|--------------------|
| Dimensions (mm) | 110W x 157H x 214D |
| Weight (kg)     | 3540               |