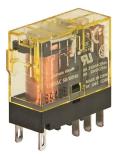

# Product No: RJ2S-CL-D24

## IDEC SLIM LINE PLUG-IN RELAY DPDT 24VDC 8A WITH LED

#### **FEATURES**

- Ideal for space-saving application
- Compact size
- Highly visible Indicator LED
- Excellent durability
- Large switching capacity

| General Information |                 |
|---------------------|-----------------|
| Brand               | IDEC            |
| ProductType         | Slim Line Relay |
| Series              | RJ              |

| Technical Attributes  |                                    |
|-----------------------|------------------------------------|
| Coil Voltage DC (V)   | 24                                 |
| Contact Configuration | DPDT                               |
| Contact Material      | Silver-nickel alloy                |
| No. of Poles          | 2P                                 |
| Rated Current (A)     | 8                                  |
| Relay Type            | RJ2S 2PDT Relay with LED indicator |
| Switching Voltage (V) | 250 AC / 125 DC                    |
| Terminal Type         | Blade                              |