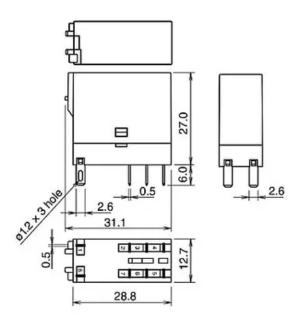

er-nickel alloy                |
| No. of Poles          | 2P                                 |
| Rated Current (A)     | 8                                  |
| Relay Type            | RJ2S 2PDT Relay with LED indicator |
| Switching Voltage (V) | 250 AC / 125 DC                    |
| Terminal Type         | Blade                              |

| Physical Attributes                |                               |
|------------------------------------|-------------------------------|
| Operating Humidity                 | 5 to 85% RH (no condensation) |
| Operational Temperature Range (°C) | -40 to +70                    |

| Protection & Standards |      |
|------------------------|------|
| Degree of Protection   | IP40 |

### Resources



### Product catalogue (Flipbook)

DIMENSIONS



All Dimensions are in "mm"