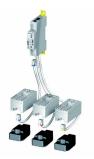

## SOCOMEC RJ12 CONNECTION CABLE 0.5M X6 48290597

| General Information |           |
|---------------------|-----------|
| Brand               | SOCOMEC   |
| Model               | RJ12      |
| ProductType         | Accessory |

| Technical Attributes |      |
|----------------------|------|
| Connector Type       | RJ12 |
| No. of Cables        | 3    |

| Physical Attributes |                                         |
|---------------------|-----------------------------------------|
| Colour              | Red, Black, Yellow, Blue, Green, Purple |