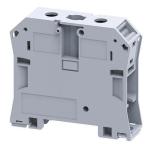

## CONNECT WELL CT S50/70N ST AND ARD FEED T HROUGH SCREW CLAMP TERMINAL BLOCK 10-70mmÅ<sup>2</sup> 1000 V/192A

| General Information |             |
|---------------------|-------------|
| Brand               | CONNECTWELL |
| Product Type        | Screw Clamp |

| Technical Attributes   |      |
|------------------------|------|
| Rated Current (A)      | 192  |
| Rated Voltage (V)      | 1000 |
| Tightening Torque (Nm) | 3    |

| Physical Attributes                      |          |
|------------------------------------------|----------|
| Colour                                   | Grey     |
| Conductor Cross Section - Stranded (mm²) | 10 - 70  |
| Mounting Type                            | DIN Rail |
| Screw Size                               | M6       |

## Dimensions

Dimensions (mm)

77.3L x 20.5W x 71.1H