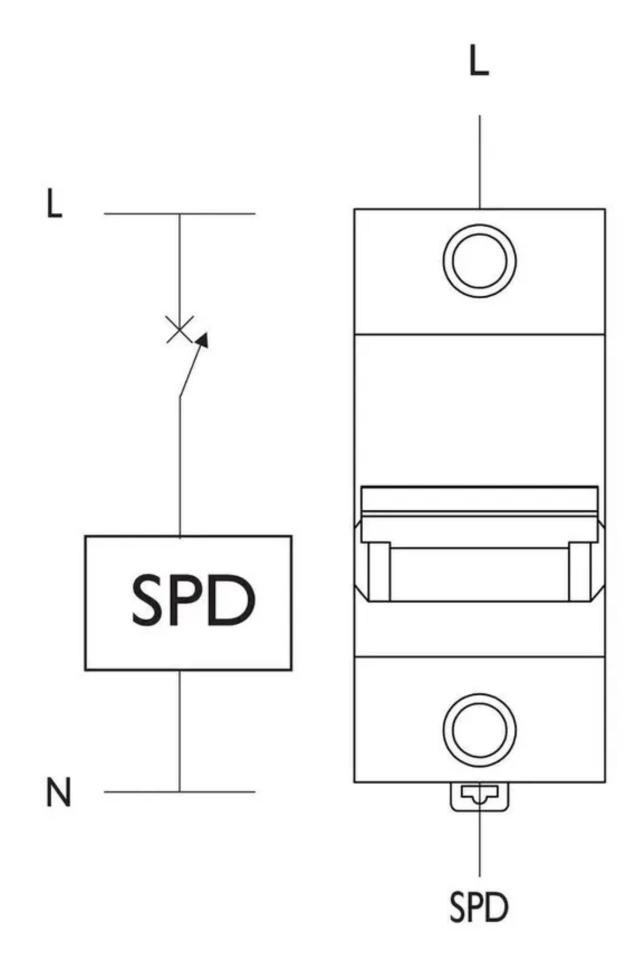

(V)            | 230 |

| Physical Attributes                |           |
|------------------------------------|-----------|
| Mounting Type                      | DIN rail  |
| Operational Temperature Range (°C) | -25 to 60 |

| Dimensions      |                 |
|-----------------|-----------------|
| Dimensions (mm) | 35W x 72H x 85L |
| Weight (kg)     | 0.204           |

| Protection & Standards  |                           |
|-------------------------|---------------------------|
| Degree of Protection    | IP20                      |
| Standards and Approvals | IEC 61643-11, IEC 60898-1 |

| Resources                    |                    |
|------------------------------|--------------------|
| Product catalogue (Flipbook) | Download from here |



## **TECHNICAL DRAWING**