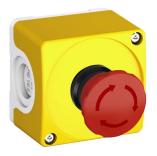

## **Product No: CEPY1-1001**

## ABB CEPY1-1001 EMERGENCY STOP STATION ISEAT YELLOW/LIGHT GREY TWIST RELEASE 2NC

| General Information          |                                                |
|------------------------------|------------------------------------------------|
| Brand                        | ABB                                            |
| Product Type                 | Emergency Stop Station                         |
|                              |                                                |
| Technical Attributes         |                                                |
| Contacts                     | 2NC                                            |
| Mode of Operation            | Twist release, emergency stop                  |
|                              |                                                |
| Physical Attributes          |                                                |
| Colour                       | Yellow / Light Grey                            |
|                              |                                                |
| Dimensions                   |                                                |
| Dimensions (mm)              | 65W X 65H X 79D                                |
|                              |                                                |
| Protection & Standards       |                                                |
| Degree of Protection         | IP66 (Front), IP66 (Housing), IP20 (Terminals) |
|                              |                                                |
| Resources                    |                                                |
| Product catalogue (Flipbook) | <u>Download from here</u>                      |