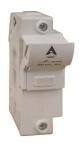

## **Product No: BH400**

## ADLER BH400 FUSE BASE SUIT A9 FERRULE FUSE 80A 1500V DC

| General Information |                                |
|---------------------|--------------------------------|
| Brand               | ADLER                          |
| Product Type        | Accessory                      |
| Suitable For        | Cylindrical Fuse Links 22 x 58 |