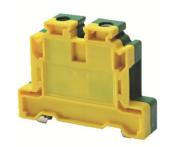

## CONNECT WELL EARTH TERMINAL BLOCK 16mmÂ<sup>2</sup> CGT16U

| General Information                      |                    |
|------------------------------------------|--------------------|
| Brand                                    | CONNECTWELL        |
|                                          |                    |
| Technical Attributes                     |                    |
| Function                                 | Earthing/Grounding |
| Tightening Torque (Nm)                   | 1.2                |
|                                          |                    |
| Physical Attributes                      |                    |
| Cable Entry                              | Side Entry         |
| Conductor Cross Section - Stranded (mm²) | 0.2 - 16           |
| Housing Material                         | Polyamide          |
| Mounting Type                            | DIN rail           |
| Screw Size                               | M4                 |
|                                          |                    |
| Dimensions                               |                    |
| Dimensions (mm)                          | 55L X 12W X 48.5H  |
|                                          |                    |
| Protection & Standards                   |                    |
| Pollution Degree                         | 3                  |
|                                          |                    |
| Resources                                |                    |
| Product catalogue (Flipbook)             | Download from here |