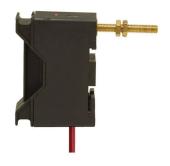

## IPD SC32BHA FUSE FITTING 32A SAFECLIP BUSBAR MOUNT, BLACK USE NS FUSE LINKS

| General Information |           |
|---------------------|-----------|
| Brand               | IPD       |
| Carton Quantity     | 5         |
| Product Type        | Accessory |
| Suitable For        | NS        |