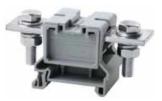

## **Product No: CBB70**

## CONNECT WELL CBB70 POWER TERMINAL BLOCK LUG CONNECTION 6-70mmÂ<sup>2</sup> 1000V/192A

| General Information |             |
|---------------------|-------------|
| Brand               | CONNECTWELL |
| ProductType         | Lug         |

| Technical Attributes   |      |  |
|------------------------|------|--|
| Rated Current (A)      | 192  |  |
| Rated Voltage (V)      | 1000 |  |
| Tightening Torque (Nm) | 6    |  |

| Physical Attributes                      |          |
|------------------------------------------|----------|
| Colour                                   | Grey     |
| Conductor Cross Section - Stranded (mm²) | 6 - 70   |
| Mounting Type                            | DIN Rail |
| Screw Size                               | M8       |