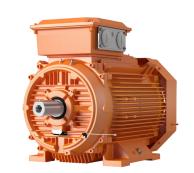

## ABB IE3 CAST IRON MINING MOTOR 2P 710KW 400VD FOOT/BIG FLANGE B35 IP66 ORANGE 3GBP401530-HDKM625

| Physical Attributes |                           |
|---------------------|---------------------------|
| Colour              | Orange                    |
| Mounting Type       | Foot/Big Flange Mount B35 |