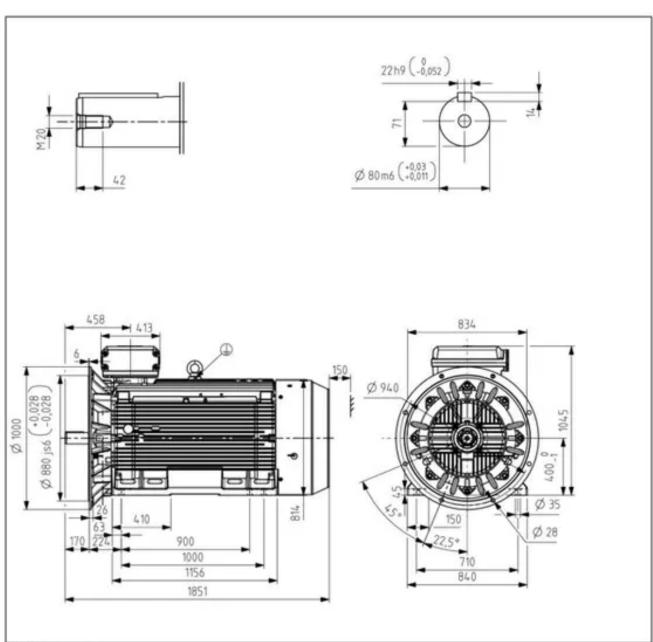

## **TECHNICAL DRAWING**

Additional information:

Dimension Print Motor type: M3BP400 (G/M) L\_2; B35, V15, V35 Document No: 3GZF500040-12 C

Description:

STANDARD SQUIRREL CAGE MOTOR, TERMINAL BOX 750

M3GP/HP 400 L.2; B35, V35

Unit: Motors and Generators Issued by: Mykkänen, Riku Replaces:
Date: 26-Jun-2020 Approved by: Härmänmaa, Arttu Replaced by:

Customer Reference: