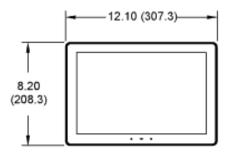

| Physical Attributes                |            |
|------------------------------------|------------|
| Operational Temperature Range (°C) | -20 to +60 |

| Dimensions               |                         |
|--------------------------|-------------------------|
| Dimensions (mm)          | 208.3H x 307.3W x 52.4D |
| Display Screen Size (in) | 12                      |

## DIMENSIONS

(MOUNTING CLIPS INSTALLED)