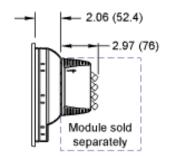

| Physical Attributes                |            |
|------------------------------------|------------|
| Operational Temperature Range (°C) | -20 to +60 |

| Dimensions               |                         |
|--------------------------|-------------------------|
| Dimensions (mm)          | 208.3H x 307.3W x 52.4D |
| Display Screen Size (in) | 12                      |

## DIMENSIONS

(MOUNTING CLIPS INSTALLED)