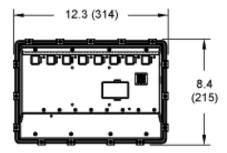

| Physical Attributes                |            |
|------------------------------------|------------|
| Operational Temperature Range (°C) | -20 to +60 |

| Dimensions               |                         |
|--------------------------|-------------------------|
| Dimensions (mm)          | 208.3H x 307.3W x 52.4D |
| Display Screen Size (in) | 12                      |

## DIMENSIONS

(MOUNTING CLIPS INSTALLED)