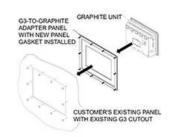

## RED LION ADAPTER PANEL, G315 TO G15 G3AD1515

## **FEATURES**

- Length: 10-foot communication cable
- Compatibility: Connects Graphite(r)/DSP/G3/ Modular Controller to Yaskawa FSP drive.

| General Information |           |
|---------------------|-----------|
| Brand               | RED LION  |
| Product Type        | Accessory |
| Series              | СВР       |
| Suitable For        | G3 Units  |

| Physical Attributes |       |
|---------------------|-------|
| Mounting Type       | Panel |

| Dimensions      |                 |
|-----------------|-----------------|
| Dimensions (mm) | 330.2H x 406.4W |