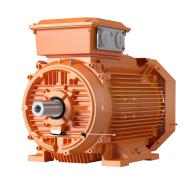

## ABB IE3 CAST IRON MINING MOTOR 2P 250KW 400VD FOOT/BIG FLANGE B35 IP66 ORANGE 3GBP351220-HDKM625

## **FEATURES**

- IE3 premium efficiency class according to IEC 60034-30-1; 2014
- Permanent grease lubrication
- 6 terminals for connection with cable lugs (not included)
- Copper stator winding
- Pressure die-cast aluminium rotor winding
- Closed key way, half-key balancing as standard
- Components cast from EN-GJL-200 and EN-GJL-250 grade material for extra strength
- Closable grease ejection port with handle located safely on side of motor

| Physical Attributes |                           |
|---------------------|---------------------------|
| Colour              | Orange                    |
| Mounting Type       | Foot/Big Flange Mount B35 |