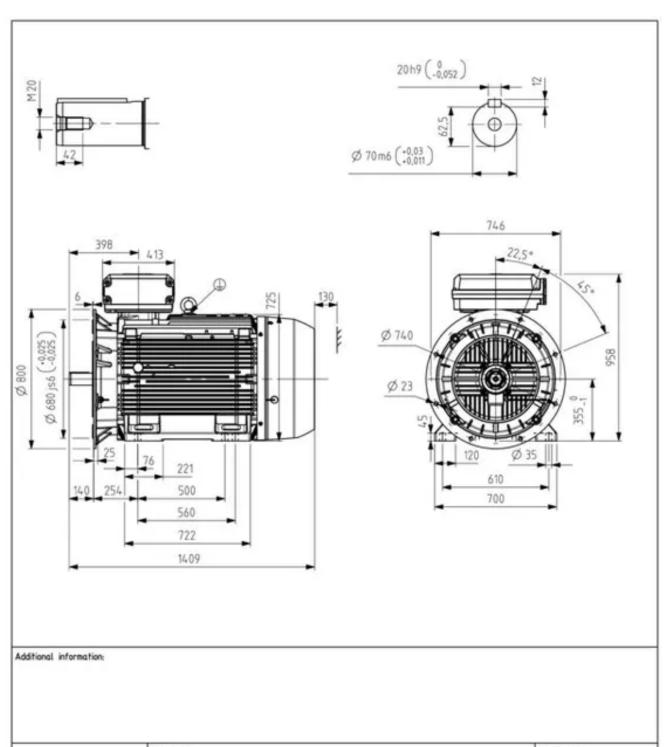

## **TECHNICAL DRAWING**

| Dime | ension | Pr | int |
|------|--------|----|-----|

M3BP355 (G/K/L/M) SM\_2; B35, V15, V35

Document No: 3GZF500035-3275 A

M3GPHP 355SM\_2 B35, V35

Description:

STANDARD SQUIRREL CAGE MOTOR WITH TERMINAL BOX 750.

Unit: Motors and Generators Date: 16-Sep-2019 Issued by: Approved by: Penjala, likka Hārmānmaa, Arttu Replaces: Replaced by:

ABB

Customer Reference: