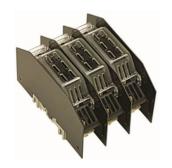

## **Product No: K-NH3G3PSHB**

## MERSEN K-NH3G3PSHB FUSE BASE DIN SIZE 3 630A 1000V AC/DC 3P IP20 FULLY SHROUDED KIT

| General Information |           |
|---------------------|-----------|
| Brand               | MERSEN    |
| Product Type        | Accessory |
| Suitable For        | NHG3, M3  |

| Technical Attributes    |               |
|-------------------------|---------------|
| Rated Current (A)       | 630           |
| Rated Voltage AC/DC (V) | 690           |
| Type of Base            | IP20 Enclosed |

| Dimensions                |     |
|---------------------------|-----|
| Fuse Size                 | NH3 |
| Maximum Cable Entry (mm²) | 240 |

| Protection & Standards |                 |
|------------------------|-----------------|
| Degree of Protection   | IP20 (Terminal) |