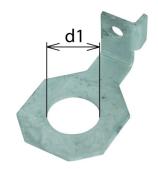

## **FEATURES**

- Angled connection bracket for EXFS
- Diameter corresponds to the bolt diameter of the flange joint

| General Information |           |
|---------------------|-----------|
| Accessory Type      | Bracket   |
| Brand               | DEHN      |
| Product Type        | Accessory |
| Reference No.       | 923336    |

| Physical Attributes |        |
|---------------------|--------|
| Design              | Angled |
| Material            | St/tZn |

| Dimensions              |               |
|-------------------------|---------------|
| Bore Hole Diameter (mm) | 36            |
| Dimensions (mm)         | 7W x 11H x 4D |
| Weight (kg)             | 0.168         |