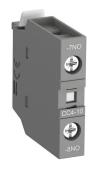

## **Product No: CC410**

## ABB CC4-10 LEADING AUXILIARY CONTACT BLOCK CC410

| General Information |             |
|---------------------|-------------|
| Brand               | ABB         |
| Model               | Clip-on     |
| Product Type        | Accessory   |
| Suitable For        | AF09 - AF96 |

| INO              |
|------------------|
| Screw Connection |
| 1                |
| 50/60            |
| 6                |
| 690              |
| 4                |
| 24 - 690         |
| Screw            |
|                  |

| Mounting Type Front Fastening |  |
|-------------------------------|--|

| Dimensions      |                    |
|-----------------|--------------------|
| Dimensions (mm) | 9.9W x 43H x 39.5D |

| Resources                    |                    |
|------------------------------|--------------------|
| Product catalogue (Flipbook) | Download from here |