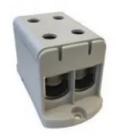

## ABB ATB952 ALUMINIUM TERMINAL BLOCK ACTIVE 4 CONNECTIONS CABLE 95mmÂ<sup>2</sup>

| General Information               |                           |
|-----------------------------------|---------------------------|
| Brand                             | ABB                       |
|                                   |                           |
| Technical Attributes              |                           |
| Maximum Cable Cross Section (mm²) | 95                        |
| No. of Connections                | 4                         |
| Nominal Current (A)               | 230 (Cu)/180 (AL)         |
| Nominal Insulation Voltage (V)    | 800                       |
| Tightening Torque (Nm)            | 20                        |
|                                   |                           |
| Physical Attributes               |                           |
| Colour                            | Grey                      |
|                                   |                           |
| Dimensions                        |                           |
| Screw Head Size (mm)              | 5                         |
|                                   |                           |
| Resources                         |                           |
| Product catalogue (Flipbook)      | <u>Download from here</u> |