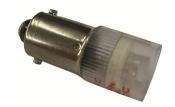

## **Product No: BA9S230LEDV**

## ABB BA9S230LEDV LAMP LED BA9S GREEN 230VAC/DC FOR POWER SUPPLY MET AL

| General Information |               |
|---------------------|---------------|
| Brand               | ABB           |
| Product Type        | Accessory     |
| Suitable For        | Modular Metal |

| Technical Attributes |             |
|----------------------|-------------|
| Illumination         | Illuminated |
| Rated Voltage AC (V) | 230         |

| Physical Attributes |       |
|---------------------|-------|
| LED Colour          | Green |

| Dimensions      |                   |
|-----------------|-------------------|
| Dimensions (mm) | 11W X 11H X 25.5D |
|                 |                   |

| Resources                    |                    |
|------------------------------|--------------------|
| Product catalogue (Flipbook) | Download from here |