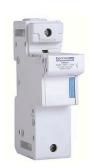

## MERSEN CMS221SM FUSE HOLDER 125A 690VAC/DC 1P NEON INDICATOR+ MICROSWITCH DIN MOUNT MAXIMUM CABLE 35mm<sup>2</sup> FOR STRIKER FUSES 22X58mm

CMS221SM

| GENERAL INFORMATION          |                    |
|------------------------------|--------------------|
| Brand                        | MERSEN             |
| Product Type                 | Fitting            |
|                              |                    |
| TECHNICAL ATTRIBUTES         |                    |
| No. of Poles                 | 1P                 |
| Rated Current (A)            | 125                |
| Rated Voltage AC/DC (V)      | 690                |
|                              |                    |
| PHYSICAL ATTRIBUTES          |                    |
| Mounting Type                | DIN Rail           |
|                              |                    |
| DIMENSIONS                   |                    |
| Fuse Size (mm)               | 22 x 57            |
| Maximum Cable Entry (mm²)    | 35                 |
|                              |                    |
| PROTECTION & STANDARDS       |                    |
| Degree of Protection         | IP20               |
|                              |                    |
| RESOURCES                    |                    |
| Product catalogue (Flipbook) | Download from here |