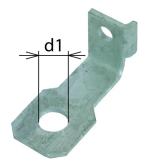

## DEHN ANGLED CONNECTION BRACKETS BORE HOLE D1= 22mm FOR M20 ABEXFSIF1W22

## **FEATURES**

- Angled connection bracket for EXFS
- Diameter corresponds to the bolt diameter of the flange joint

| General Information |           |
|---------------------|-----------|
| Accessory Type      | Bracket   |
| Brand               | DEHN      |
| Product Type        | Accessory |
| Reference No.       | 923322    |

| Physical Attributes |        |
|---------------------|--------|
| Design              | Angled |
| Material            | St/tZn |

| Dimensions              |              |
|-------------------------|--------------|
| Bore Hole Diameter (mm) | 22           |
| Dimensions (mm)         | 4W x 9H x 4D |
| Weight (kg)             | 0.96         |