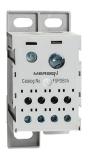

## **Product No: FSPDB3A**

## MERSEN FSPDB3A DISTRIBUTION BLOCK 310A 1500V AC/DC

| General Information       |                    |
|---------------------------|--------------------|
| Brand                     | MERSEN             |
| Pack Quantity             | 3                  |
| Product Type Product Type | Distribution Block |

| Physical Attributes |                    |
|---------------------|--------------------|
| Cable Type          | Copper / Aluminium |
| CoverColour         | Grey               |
| Mounting Type       | DIN Rail           |
| No. of Holes        | 10                 |
| Sealable            | No                 |