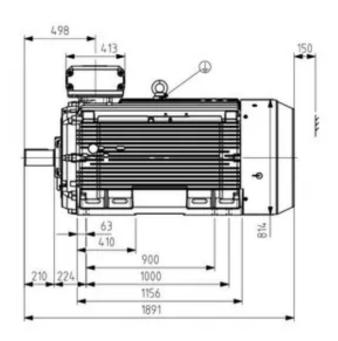

## **TECHNICAL DRAWING**

Additional information:

Dimension Print

M3BP400 (G/M) L\_4-12; B3, V5, V6, B6, B7, B8

Document No: 3GZF500040-1 D

M3GP/HP 400L\_4-12; B3, V6, B6, B7, B8

Description:

STANDARD SQUIRREL CAGE MOTOR WITH TERMINAL BOX 750.

| Physical Attributes |               |
|---------------------|---------------|
| Colour              | Orange        |
| Mounting Type       | B3 Foot Mount |

| Dimensions      |                    |
|-----------------|--------------------|
| Dimensions (mm) | 110W x 157H x 214D |
| Weight (kg)     | 3540               |