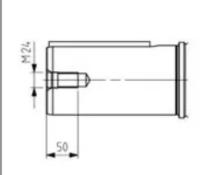

## **TECHNICAL DRAWING**

Additional information:

Dimension Print

M3BP400 (G/M) L\_4-12; B3, V5, V6, B6, B7, B8

Document No: 3GZF500040-1 D

M3GP/HP 400L\_4-12; B3, V6, B6, B7, B8

Description:

STANDARD SQUIRREL CAGE MOTOR WITH TERMINAL BOX 750.