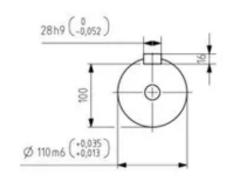

## **TECHNICAL DRAWING**

Additional information:

Dimension Print

M3BP400 (G/M) L\_4-12; B3, V5, V6, B6, B7, B8

Document No: 3GZF500040-1 D

M3GP/HP 400L\_4-12; B3, V6, B6, B7, B8

Description:

STANDARD SQUIRREL CAGE MOTOR WITH TERMINAL BOX 750.