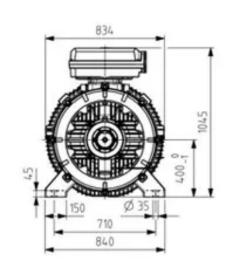

## **TECHNICAL DRAWING**

Additional information:

Dimension Print

M3BP400 (G/M) L\_4-12; B3, V5, V6, B6, B7, B8

Document No: 3GZF500040-1 D

M3GP/HP 400L\_4-12; B3, V6, B6, B7, B8

Description:

STANDARD SQUIRREL CAGE MOTOR WITH TERMINAL BOX 750.

Unit: Motors and Generators Date: 22-Jun-2020 Issued by: Approved by: Kujanpää, Santeri Härmänmaa, Arttu Replaces: Replaced by:

ABB

Customer Reference: