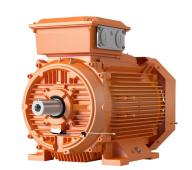

## ABB IE3 CAST IRON MINING MOTOR 4P 560KW 400VD FOOT MOUNT B3 IP66 ORANGE 3GBP402510-ADKM625

## **FEATURES**

- IE3 premium efficiency class according to IEC 60034-30-1; 2014
- Permanent grease lubrication
- 6 terminals for connection with cable lugs (not included)
- Copper stator winding
- Pressure die-cast aluminium rotor winding
- Closed key way, half-key balancing as standard
- Components cast from EN-GJL-200 and EN-GJL-250 grade material for extra strength
- Closable grease ejection port with handle located safely on side of motor

| Physical Attributes |               |
|---------------------|---------------|
| Colour              | Orange        |
| Mounting Type       | B3 Foot Mount |

| Dimensions      |                    |
|-----------------|--------------------|
| Dimensions (mm) | 110W x 157H x 214D |
| Weight (kg)     | 3540               |