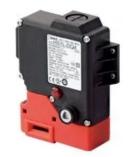

## **Product No: HS1L-R7Y4KMSRM-G**

## IDEC SAFETY SWITCH SOLENOID LOCK HS1L-R7Y4KMSRM-G

## **FEATURES**

- Spring lock type
- Main circuit: INC+INC, INC+INC
- Door monitor circuit: 1NO
- Lock monitor circuit: 1NO
- G1/2 Conduit port
- Green LED indicator

| General Information           |                         |
|-------------------------------|-------------------------|
| Brand                         | IDEC                    |
| Product Type                  | Safety Interlock Switch |
|                               |                         |
| Technical Attributes          |                         |
| Minimum Electrical Life       | 100000                  |
| Minimum Mechanical Life       | 1000000                 |
| Rated Operational Voltage (V) | 24                      |
| Resistance to Shock (m/s²)    | 1000                    |
| Resistance to Vibrations      | 10 to 55Hz              |
|                               |                         |
| Physical Attributes           |                         |
| Operating Humidity            | 45 to 85%               |
|                               |                         |
| Dimensions                    |                         |
| Weight (g)                    | 450                     |
|                               |                         |
| Protection & Standards        |                         |
| Degree of Protection          | IP67                    |