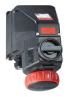

## **STAHL WALL-MOUNTING SOCKET 32A 214069**

| General Information |        |
|---------------------|--------|
| Brand               | STAHL  |
| Product Type        | Socket |

| Technical Attributes             |                   |
|----------------------------------|-------------------|
| Earth Pin Position               | 6                 |
| No. of Poles                     | 3P + N + PE       |
| Rated Operational Current (A)    | 32                |
| Rated Operational Voltage AC (V) | 200/346 - 240/415 |

| Physical Attributes |      |
|---------------------|------|
| Mounting Type       | Wall |

| Protection & Standards  |             |
|-------------------------|-------------|
| Degree of Protection    | IP66        |
| Standards and Approvals | ATEX, IECEx |