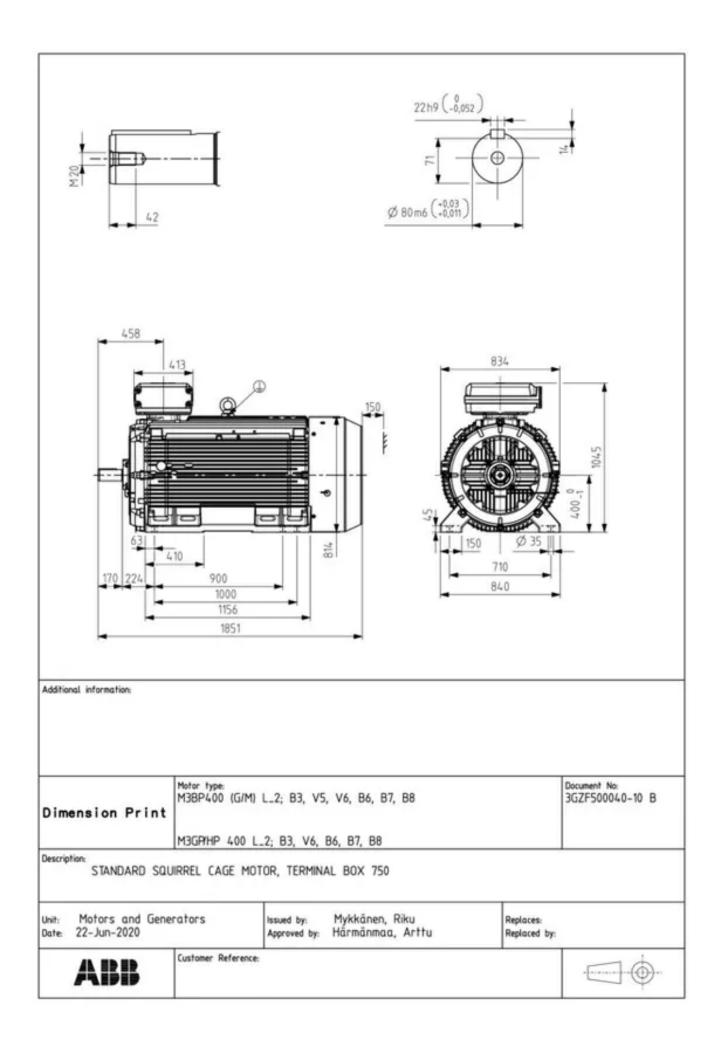

-----------------------|-----------|
| No. of Poles            | 2         |
| Rated Frequency (Hz)    | 50        |
| Rated Output Power (kW) | 630       |
| Rated Voltage (V)       | 415∆/690Y |
| Speed (RPM)             | 3000      |

| Physical Attributes |               |
|---------------------|---------------|
| Colour              | Orange        |
| Mounting Type       | B3 Foot Mount |

| Dimensions      |                    |
|-----------------|--------------------|
| Dimensions (mm) | 110W x 157H x 214D |
| Weight (kg)     | 3540               |



| Protection & Standards |      |
|------------------------|------|
| Degree of Protection   | IP66 |
|                        |      |

#### Resources

Product catalogue (Flipbook)

Download from here



### **TECHNICAL DRAWING**