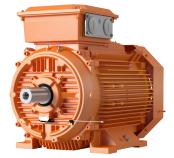

## ABB IE3 CAST IRON MINING MOTOR 2P 630KW 400VD FOOT MOUNT B3 IP66 ORANGE 3GBP401520-ADKM625

## FEATURES

- IE3 premium efficiency class according to IEC 60034-30-1; 2014
- Permanent grease lubrication
- 6 terminals for connection with cable lugs (not included)
- Copper stator winding
- Pressure die-cast aluminium rotor winding
- Closed key way, half-key balancing as standard
- Components cast from EN-GJL-200 and EN-GJL-250 grade material for extra strength
- Closable grease ejection port with handle located safely on side of motor

| Physical Attributes |               |
|---------------------|---------------|
| Colour              | Orange        |
| Mounting Type       | B3 Foot Mount |

| Dimensions      |                    |
|-----------------|--------------------|
| Dimensions (mm) | 110W x 157H x 214D |
| Weight (kg)     | 3540               |