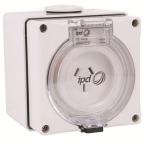

## Product No: W66AS315LB

IPD AUTO SWITCHED SOCKET 1 PHASE 3 FLAT PINS 15A 250V LESS BASE, IP66 W66AS315LB

## FEATURES

- - Silicone Cover Gakset
- - Stainless Steel Fixings

| General Information |        |
|---------------------|--------|
| Brand               | IPD    |
| Product Type        | Socket |

| Technical Attributes              |                  |
|-----------------------------------|------------------|
| Back Box Included                 | No               |
| Gland Entries                     | 1 x M32, 2 x M25 |
| Maximum Cable Cross Section (mm²) | 6                |
| No. of Phases                     | 1                |
| No. of Pins                       | 3                |
| Pin Type                          | Flat             |
| Rated Current (A)                 | 15               |
| Rated Voltage AC/DC (V)           | 250              |

| Physical Attributes |               |
|---------------------|---------------|
| Cover Style         | Light Grey    |
| Material            | Polycarbonate |

| Protection & Standards |      |
|------------------------|------|
| Degree of Protection   | IP66 |
|                        |      |