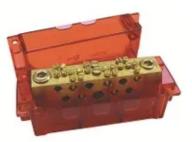

## Product No: A350/13R

## IPD A350/13R ACTIVE LINK 350A 13 HOLES RED COVER

| General Information |             |
|---------------------|-------------|
| Brand               | IPD         |
| Pack Quantity       | 1           |
| Product Type        | Active Link |

| Technical Attributes |     |
|----------------------|-----|
| Rated Current (A)    | 350 |

| Physical Attributes |             |
|---------------------|-------------|
| CoverColour         | Red         |
| Mounting Type       | Panel Mount |
| No. of Holes        | 13          |
| Sealable            | Yes         |

| Dimensions      |                  |
|-----------------|------------------|
| Dimensions (mm) | 52D x 46W x 120L |

| Resources                    |                    |
|------------------------------|--------------------|
| Product catalogue (Flipbook) | Download from here |