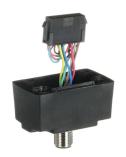

## **Product No: JSHD4-AD**

## ABB JSHD4 AD BOTTOM PART 2TLA020005R1300 JSHD4-AD

| General Information |                                                               |
|---------------------|---------------------------------------------------------------|
| Brand               | ABB                                                           |
| Product Type        | Accessory                                                     |
| Suitable For        | JSHD4-2,<br>JSHD4-2 black,<br>JSHD4-3,<br>JSHD4-4,<br>JSHD4-5 |

| Technical Attributes |            |
|----------------------|------------|
| Connection Type      | M12-8 male |
| Net Weight (kg)      | 0.058      |

| Protection & Standards |      |
|------------------------|------|
| Degree of Protection   | IP65 |