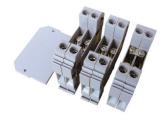

## **Product No: CT TEST LINK-3**

CONNECTWELL CT TEST LINK-3 FOR 3 CT CROSS SECTION 1.5-6mmsq & 160V/10A

| General Information |              |
|---------------------|--------------|
| Brand               | CONNECTWELL  |
| Product Type        | Sliding Type |

| Technical Attributes   |     |
|------------------------|-----|
| Rated Current (A)      | 10  |
| Rated Voltage (V)      | 160 |
| Tightening Torque (Nm) | 1.2 |

| Physical Attributes                                   |          |
|-------------------------------------------------------|----------|
| Colour                                                | Grey     |
| Conductor Cross Section - Stranded (mm <sup>2</sup> ) | 1.5 - 6  |
| Mounting Type                                         | DIN Rail |
| Screw Size                                            | M3.5     |

| Dimensions      |                   |
|-----------------|-------------------|
| Dimensions (mm) | 63L x 51W x 58.7H |

| Resources                    |                    |
|------------------------------|--------------------|
| Product catalogue (Flipbook) | Download from here |