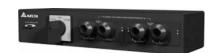

## **FEATURES**

- Delta 1000VA EXT MAINTENANCE BYPASS SWITCH 10A 2RU
- Output connection: IEC C13 x 6
- Mounts at the rear of the UPS or on the rack
- 270W x 75D x 88H (mm) 1.1kg

| General Information |           |
|---------------------|-----------|
| Brand               | DELTA     |
| Product Type        | Accessory |