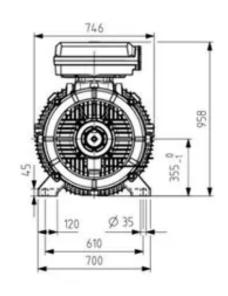

## **TECHNICAL DRAWING**

Additional information:

Dimension Print

M3BP355 (G/K/L/M) LK\_4-12; B3, V5, V6, B6, B7, B8

Document No: 3GZF500035-3765 A

M3GPHP 355LK\_4-12; B3, V6, B6, B7, B8

Description:

STANDARD SQUIRREL CAGE MOTOR WITH TERMINAL BOX 750

Unit: Motors and Generators Date: 27-May-2020 Issued by: Approved by:

Kujanpää, Santeri Härmänmaa, Arttu

Replaces: Replaced by:

ABB

Customer Reference: