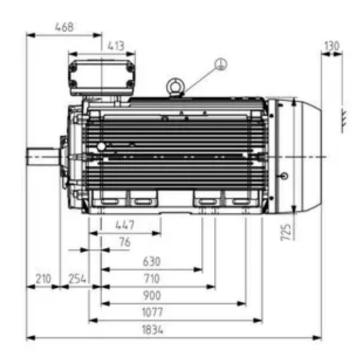

## **TECHNICAL DRAWING**

Additional information:

Dimension Print

M3BP355 (G/K/L/M) LK\_4-12; B3, V5, V6, B6, B7, B8

Document No: 3GZF500035-3765 A

M3GPHP 355LK\_4-12; B3, V6, B6, B7, B8

Description:

STANDARD SQUIRREL CAGE MOTOR WITH TERMINAL BOX 750

Unit: Motors and Generators Date: 27-May-2020 Issued by: Approved by:

Kujanpää, Santeri Härmänmaa, Arttu

Replaces: Replaced by:

ABB

Customer Reference: