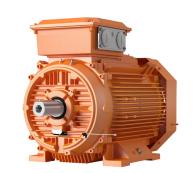

## ABB IE3 CAST IRON MINING MOTOR 4P 500KW 400VD FOOT MOUNT B3 IP66 ORANGE 3GBP352810-ADKM625

## **FEATURES**

- IE3 premium efficiency class according to IEC 60034-30-1; 2014
- Permanent grease lubrication
- 6 terminals for connection with cable lugs (not included)
- Copper stator winding
- Pressure die-cast aluminium rotor winding
- Closed key way, half-key balancing as standard
- Components cast from EN-GJL-200 and EN-GJL-250 grade material for extra strength
- Closable grease ejection port with handle located safely on side of motor

| Physical Attributes |               |
|---------------------|---------------|
| Colour              | Orange        |
| Mounting Type       | B3 Foot Mount |

| Dimensions      |                    |
|-----------------|--------------------|
| Dimensions (mm) | 110W x 140H x 169D |
| Weight (kg)     | 2211               |