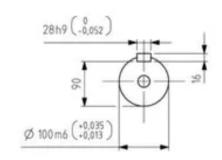

## **TECHNICAL DRAWING**

Additional information:

Dimension Print

M3BP355 (G/K/L/M) LK\_4-12; B3, V5, V6, B6, B7, B8

Document No: 3GZF500035-3765 A

M3GPHP 355LK\_4-12; B3, V6, B6, B7, B8

Description:

STANDARD SQUIRREL CAGE MOTOR WITH TERMINAL BOX 750

Unit: Motors and Generators Date: 27-May-2020 Issued by: Approved by:

Kujanpää, Santeri Härmänmaa, Arttu

Replaces: Replaced by:

ABB

Customer Reference: