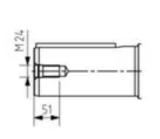

## **TECHNICAL DRAWING**

Additional information:

Dimension Print

M3BP355 (G/K/L/M) LK\_4-12; B3, V5, V6, B6, B7, B8

Document No: 3GZF500035-3765 A

M3GPHP 355LK\_4-12; B3, V6, B6, B7, B8

Description:

STANDARD SQUIRREL CAGE MOTOR WITH TERMINAL BOX 750

Unit: Motors and Generators Date: 27-May-2020 Issued by: Approved by:

Kujanpää, Santeri Härmänmaa, Arttu

Replaces: Replaced by:

ABB

Customer Reference: