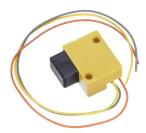

## ABB JSHD2C TYPE E ENABLING SWITCH 2TLA020001R1000 JSHD2C.E

| General Information |            |
|---------------------|------------|
| Brand               | ABB        |
| ProductType         | Pushbutton |