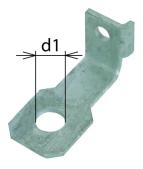

## DEHN ANGLED CONNECTION BRACKETS BORE HOLE D1=26mm FOR M24 ABEXFSIF1W26

## FEATURES

- Angled connection bracket for EXFS
- Diameter corresponds to the bolt diameter of the flange joint

| General Information |           |  |  |  |
|---------------------|-----------|--|--|--|
| Accessory Type      | Bracket   |  |  |  |
| Brand               | DEHN      |  |  |  |
| Product Type        | Accessory |  |  |  |
| Reference No.       | 923326    |  |  |  |

| Physical Attributes |        |
|---------------------|--------|
| Design              | Angled |
| Material            | St/tZn |

| Dimensions              |              |
|-------------------------|--------------|
| Bore Hole Diameter (mm) | 26           |
| Dimensions (mm)         | 4W x 9H x 4D |
| Weight (kg)             | 0.091        |