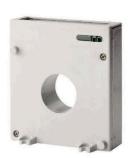

## ABB TR5A TOROIDAL TRANSFORMER ? 210 MM SPLIT CT STYLE

TR5A

| GENERAL INFORMATION               |                                             |
|-----------------------------------|---------------------------------------------|
| Brand                             | ABB                                         |
| Product Type                      | Toroidal Transformer                        |
|                                   |                                             |
| TECHNICAL ATTRIBUTES              |                                             |
| Application                       | Commercial and Industrial                   |
| Power (VA)                        | Output - 630                                |
| Rated Current (A)                 | Primary Current - 25 Secondary Current - 12 |
| Rated Insulation Voltage (V)      | 1000                                        |
| Rated Primary Current -I?? (A)    | 25                                          |
| Rated Secondary Current - I?? (A) | 12                                          |
|                                   |                                             |
| DIMENSIONS                        |                                             |
| Aperture (mm)                     | 210                                         |
| Dimensions (mm)                   | 310H x 55D x 290W                           |
|                                   |                                             |
| PROTECTION & STANDARDS            |                                             |
| Degree of Protection              | IP20                                        |
|                                   |                                             |
| RESOURCES                         |                                             |
| Product catalogue (Flipbook)      | Download from here                          |
|                                   | <u> </u>                                    |