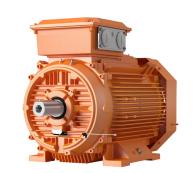

## ABB IE3 CAST IRON MINING MOTOR 4P 200KW 400VD FOOT/BIG FLANGE B35 IP66 ORANGE 3GBP352210-HDKM625

## **FEATURES**

- IE3 premium efficiency class according to IEC 60034-30-1; 2014
- Permanent grease lubrication
- 6 terminals for connection with cable lugs (not included)
- Copper stator winding
- Pressure die-cast aluminium rotor winding
- Closed key way, half-key balancing as standard
- Components cast from EN-GJL-200 and EN-GJL-250 grade material for extra strength
- Closable grease ejection port with handle located safely on side of motor

| Physical Attributes |                           |
|---------------------|---------------------------|
| Colour              | Orange                    |
| Mounting Type       | Foot/Big Flange Mount B35 |