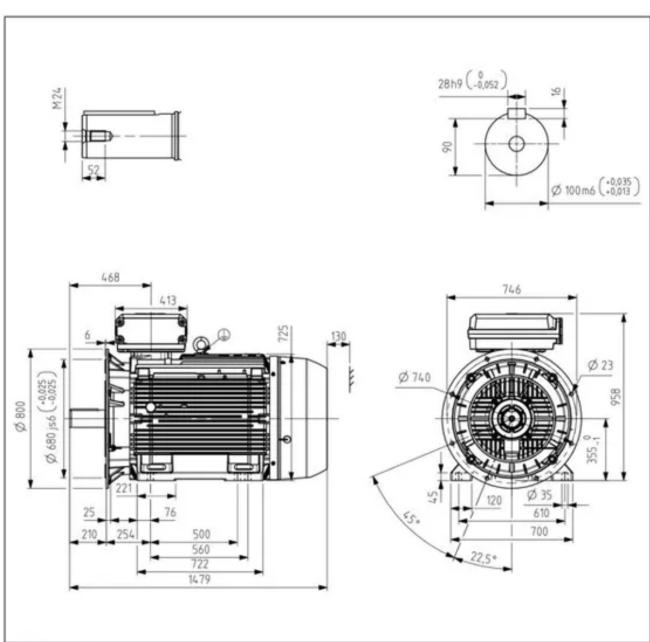

## **TECHNICAL DRAWING**

Additional information:

| Dimension Print | Motor type:<br>M3BP355 (G/K/L/M) SM_4-12; B35, V15, V35 | Document No:<br>3GZF500035-3358 A |
|-----------------|---------------------------------------------------------|-----------------------------------|
|                 | M3GPHP355 SM_4-12 B35, V35                              |                                   |

Description:

STANDARD SQUIRREL CAGE MOTOR WITH TERMINAL BOX 750

| Unit: Motors and Generators Issued by: Sabel, Robert Date: 29-Oct-2019 Approved by: Härmänmaa, Arttu | Replaces:<br>Replaced by: |
|------------------------------------------------------------------------------------------------------|---------------------------|
|------------------------------------------------------------------------------------------------------|---------------------------|