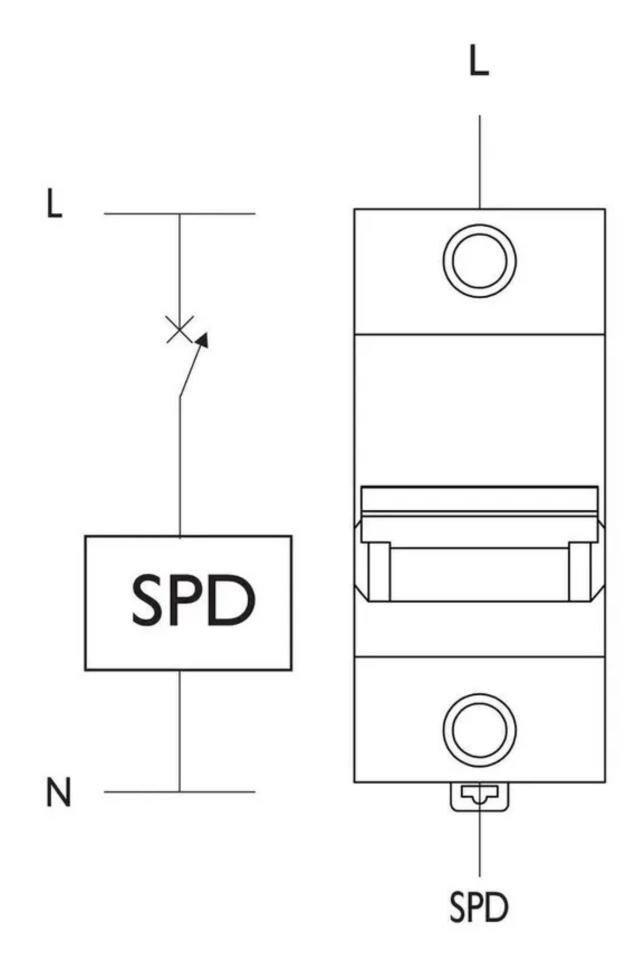

tage AC (V)            | 230 |

| Physical Attributes                |           |
|------------------------------------|-----------|
| Mounting Type                      | DIN rail  |
| Operational Temperature Range (°C) | -25 to 60 |

| Dimensions      |                 |
|-----------------|-----------------|
| Dimensions (mm) | 17W x 72H x 85L |
| Weight (g)      | 118             |

| Protection & Standards  |                         |
|-------------------------|-------------------------|
| Degree of Protection    | IP20                    |
| Standards and Approvals | IEC61643-11, IEC60898-1 |

| Resources                    |                    |
|------------------------------|--------------------|
| Product catalogue (Flipbook) | Download from here |



## **TECHNICAL DRAWING**