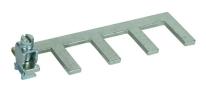

## **Product No: EB141.5**

DEHN EART HING CLIP SINGLE-PHASE 4 POLE 1.5MOD 25mm2 EB141.5

## FEATURES

- Earthing clip
- For 1.5-module enclosures
- Single-phase
- Four-pole
- With clamp up to 25 mm<sup>2</sup>

| General Information |           |
|---------------------|-----------|
| Accessory Type      | Earthing  |
| Brand               | DEHN      |
| Product Type        | Accessory |
| Reference No.       | 900429    |