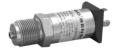

## Product No: 26600G1601R151003001000

BD SENSORS OEM PRESSURE TRANSMITTER 26600G1601R151003001000

| General Information |                |
|---------------------|----------------|
| Brand               | BD SENSORS     |
| ProductType         | Ceramic Sensor |
| Series              | 26.600 G       |

| Technical Attributes         |                                                                            |
|------------------------------|----------------------------------------------------------------------------|
| Accuracy                     | 0.5 % FSO                                                                  |
| Connection Type              | Electrical - male and female plug ISO 4400,<br>Mechanical - G1/4" DIN 3852 |
| Nominal Pressure Gauge (Bar) | 1.6                                                                        |
| Output Signal                | 4 20 mA / 2-wire                                                           |