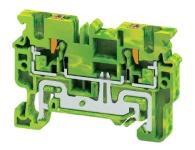

## CONNECT WELL PUSH IN GROUNDING/EARTHING TERMINAL BLOCK 0.2 - 4mmÂ<sup>2</sup> CPG4

| General Information |              |
|---------------------|--------------|
| Brand               | CONNECTWELL  |
| Product Type        | Spring Clamp |

| Technical Attributes |         |
|----------------------|---------|
| Terminal Type        | Push-in |

| Physical Attributes                      |              |
|------------------------------------------|--------------|
| Colour                                   | Green-Yellow |
| Conductor Cross Section - Stranded (mm²) | 0.2 - 4      |
| Mounting Type                            | DIN Rail     |

| Dimensions (mm) 54.8L x 6W x 38.25H | Dimensions      |                     |
|-------------------------------------|-----------------|---------------------|
|                                     | Dimensions (mm) | 54.8L x 6W x 38.25H |